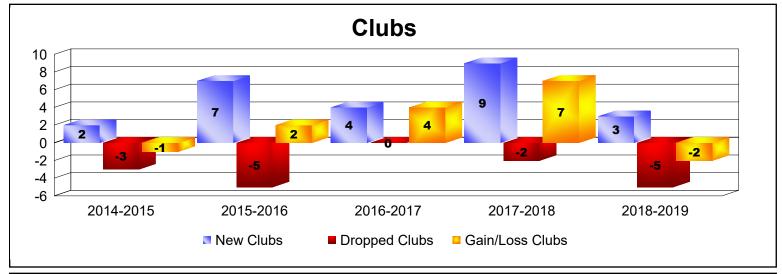

District 3233 C As of June 2019 Cumulative

| Year      | New<br>Clubs | Dropped<br>Clubs | Gain/<br>Loss<br>Clubs | New<br>Members | Charter<br>Members | Reinstate<br>Members | Transfer<br>Members | Total<br>Member<br>Added | Total<br>Members<br>Dropped | Gain/<br>Loss<br>Members |
|-----------|--------------|------------------|------------------------|----------------|--------------------|----------------------|---------------------|--------------------------|-----------------------------|--------------------------|
| 2014-2015 | 2            | -3               | -1                     | 235            | 87                 | 49                   | 4                   | 375                      | -490                        | -115                     |
| 2015-2016 | 7            | -5               | 2                      | 265            | 192                | 88                   | 2                   | 547                      | -523                        | 24                       |
| 2016-2017 | 4            | 0                | 4                      | 341            | 186                | 156                  | 5                   | 688                      | -471                        | 217                      |
| 2017-2018 | 9            | -2               | 7                      | 575            | 256                | 88                   | 1                   | 920                      | -588                        | 332                      |
| 2018-2019 | 3            | -5               | -2                     | 168            | 96                 | 61                   | 2                   | 327                      | -529                        | -202                     |
| Average   | 5            | -3               | 2                      | 317            | 163                | 88                   | 3                   | 571                      | -520                        | 51                       |