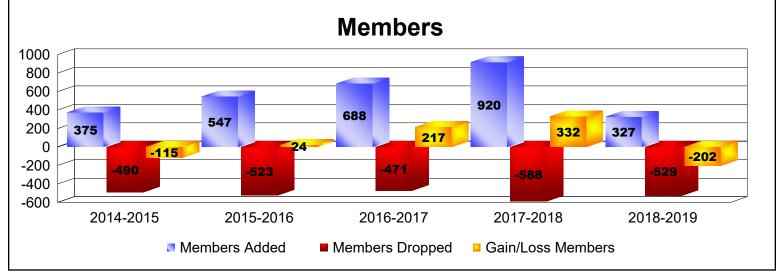

District 3233 C As of June 2019 Cumulative

| Year      | New<br>Clubs | Dropped<br>Clubs | Gain/<br>Loss<br>Clubs | New<br>Members | Charter<br>Members | Reinstate<br>Members | Transfer<br>Members | Total<br>Member<br>Added | Total<br>Members<br>Dropped | Gain/<br>Loss<br>Members |
|-----------|--------------|------------------|------------------------|----------------|--------------------|----------------------|---------------------|--------------------------|-----------------------------|--------------------------|
| 2014-2015 | 2            | -3               | -1                     | 235            | 87                 | 49                   | 4                   | 375                      | -490                        | -115                     |
| 2015-2016 | 7            | -5               | 2                      | 265            | 192                | 88                   | 2                   | 547                      | -523                        | 24                       |
| 2016-2017 | 4            | 0                | 4                      | 341            | 186                | 156                  | 5                   | 688                      | -471                        | 217                      |
| 2017-2018 | 9            | -2               | 7                      | 575            | 256                | 88                   | 1                   | 920                      | -588                        | 332                      |
| 2018-2019 | 3            | -5               | -2                     | 168            | 96                 | 61                   | 2                   | 327                      | -529                        | -202                     |
| Average   | 5            | -3               | 2                      | 317            | 163                | 88                   | 3                   | 571                      | -520                        | 51                       |