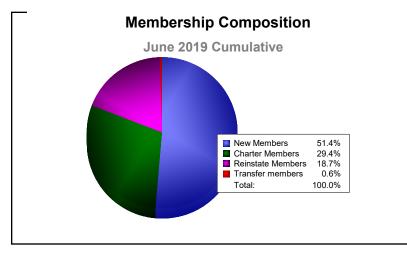

District 3233 C As of June 2019 Cumulative

| Year      | New<br>Clubs | Dropped<br>Clubs | Gain/<br>Loss<br>Clubs | New<br>Members | Charter<br>Members | Reinstate<br>Members | Transfer<br>Members | Total<br>Member<br>Added | Total<br>Members<br>Dropped | Gain/<br>Loss<br>Members |
|-----------|--------------|------------------|------------------------|----------------|--------------------|----------------------|---------------------|--------------------------|-----------------------------|--------------------------|
| 2014-2015 | 2            | -3               | -1                     | 235            | 87                 | 49                   | 4                   | 375                      | -490                        | -115                     |
| 2015-2016 | 7            | -5               | 2                      | 265            | 192                | 88                   | 2                   | 547                      | -523                        | 24                       |
| 2016-2017 | 4            | 0                | 4                      | 341            | 186                | 156                  | 5                   | 688                      | -471                        | 217                      |
| 2017-2018 | 9            | -2               | 7                      | 575            | 256                | 88                   | 1                   | 920                      | -588                        | 332                      |
| 2018-2019 | 3            | -5               | -2                     | 168            | 96                 | 61                   | 2                   | 327                      | -529                        | -202                     |
| Average   | 5            | -3               | 2                      | 317            | 163                | 88                   | 3                   | 571                      | -520                        | 51                       |